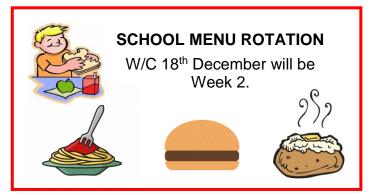

# MANOR RODAD MATTERS

## 15<sup>th</sup> December 2023



### **ATTENDANCE**

Individual class attendance for this week

ASH = 97% YEAR 3 = 93% ELM = 91% YEAR 4 = 97% OAK = 92% YEAR 5 = 97% YEW= 98% YEAR 6 = 93%

Well done to YEW Class for achieving 98%





#### **NUMBERS FOCUS**





Individual class activity on **Numbots** or **Times Table Rock Stars** compared to last week.

| Class     |         | % Active last 7 days  |
|-----------|---------|-----------------------|
| Reception | Numbots | 61% 0% on last week   |
| Year 1    | Numbots | 26% -14% on last week |
| Year 2    | TTRS    | 30% -8% on last week  |
| Year 3    | TTRS    | 63% -3% on last week  |
| Year 4    | TTRS    | 54% -38% on last week |
| Year 5    | TTRS    | 86% -8% on last week  |
| Year 6    | TTRS    | 39% -19% on last week |

Come on everyone!! 20 minutes a week- tha